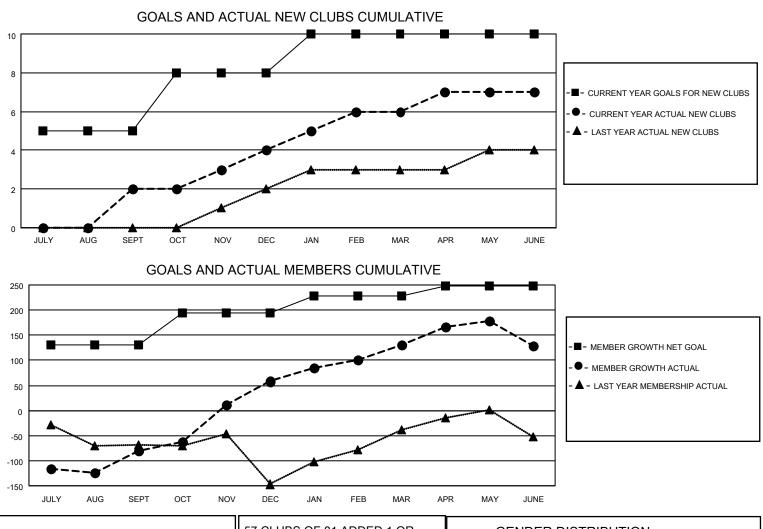

## LOCATION REP OF SRI LANKA

District 306 A1

Results as of: 6/30/2023

| Clubs                 |               |           |               | Members               |                           |                         |                                                    |
|-----------------------|---------------|-----------|---------------|-----------------------|---------------------------|-------------------------|----------------------------------------------------|
| RESULTS FOR 2022-2023 |               |           |               | RESULTS FOR 2022-2023 |                           |                         |                                                    |
| QUARTER               | NEW CLUB GOAL | NEW CLUBS | DROPPED CLUBS | QUARTER M             | MEMBER GROWTH NET<br>GOAL | MEMBER GROWTH<br>ACTUAL | DROPPED<br>MEMBERS ACTUAL<br>(including transfers) |
| JULY/AUG/SEPT         | 5             | 2         | 10            | JULY/AUG/SEP          | T 130                     | 149                     | 213                                                |
| OCT/NOV/DEC           | 3             | 2         | 0             | OCT/NOV/DEC           | 64                        | 243                     | 75                                                 |
| JAN/FEB/MAR           | 2             | 2         | 0             | JAN/FEB/MAR           | 34                        | 95                      | 19                                                 |
| APR/MAY/JUNE          | 0             | 1         | 1             | APR/MAY/JUNE          | 20                        | 103                     | 101                                                |